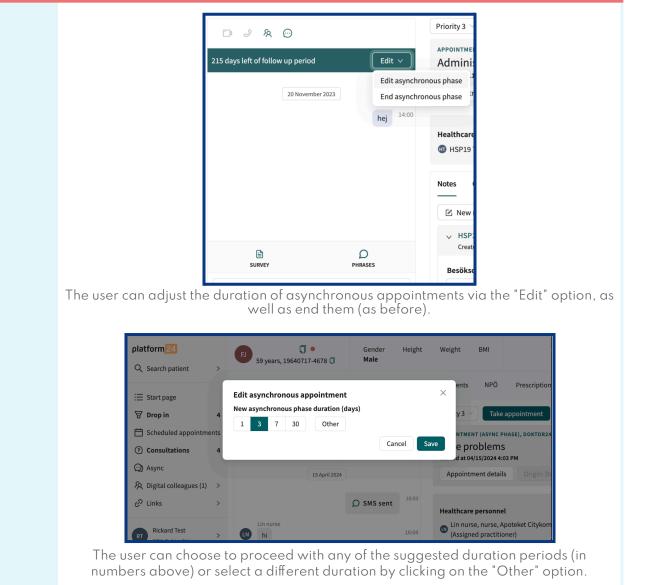

# 1 Adjustable duration for ongoing asynchronous appointments

Now, practitioners have the capability to adjust the duration of asynchronous appointments even after they have started and are in progress. This new feature provides the flexibility to extend or reduce the time as needed.